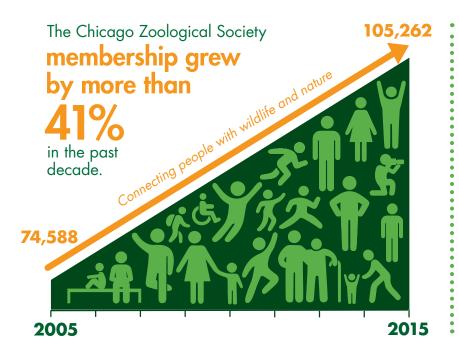

64 ANIMALS**



Species total: 536 As of December 31, 2015 91 species 101 species

# WE ARE EMPOWERING

### **MOTIVATING FUTURE CONSERVATIONISTS IN 2015**

>300,000
CHILDREN (BIRTH TO 10)
AND THEIR FAMILIES

participated in early childhood programs at HAMILL FAMILY PLAY ZOO 3,051 schools >209,000 students

were reached through outreach and educational programming for students and teachers throughout Chicagoland 4,500
INDIVIDUALS
WITH DISABILITIES
connected with wildlife
and nature



CLASSES
were provided college and career readiness training totaling >18,000 hours

255
HIGH SCHOOL
STUDENTS
from 110 high schools engaged in science, technology, engineering, and math

>1,500

RESIDENTS

learned about local conservation during community outreach programs in Marcona, Peru

# WE ARE CONTECTED



IN 2015, BROOKFIELD ZOO ENGAGED **2.2 MILLION GUESTS** 



SINCE OPENING IN 1934, BROOKFIELD ZOO HAS WELCOMED 150 MILLION VISITORS



For the fifth year in a row, Brookfield Zoo was Illinois' most popular paid outdoor cultural attraction (of those that monitor yearly attendance).



# >\$15 million

in contracts were awarded to Minority and Women Business Enterprise (MWBE) companies since 2013.





January 1 to December 31, 2015