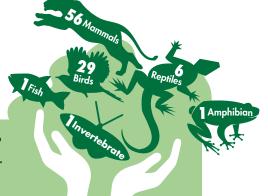

## **CARING FOR 5,364 ANIMALS**

Species total: 536 As of December 31, 2015 91 species 101 species