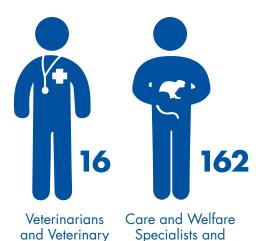

## **OVER 175 ANIMAL SPECIALISTS CARING 24/7, 365 DAYS A YEAR**

**Technicians** 

Animal care at Brookfield Zoo never stops. Animal care staff include veterinarians, veterinary technicians, veterinary residents, nutrition staff, curators, associate curators, animal care specialists, researchers, and a registrar.