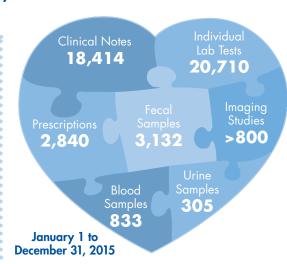

## **CARING FOR 5,364 ANIMALS**

Species total: 536 As of December 31, 2015 91 species 101 species