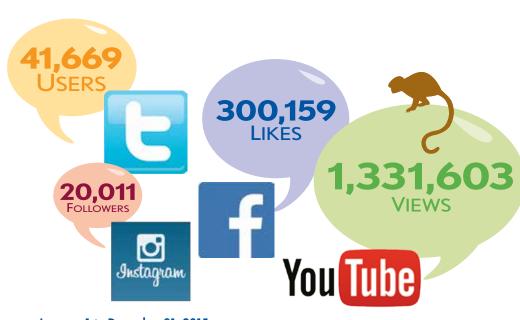

Chicagoland 4,500
INDIVIDUALS
WITH DISABILITIES
connected with wildlife
and nature



CLASSES
were provided college and career readiness training totaling >18,000 hours

255
HIGH SCHOOL
STUDENTS
from 110 high schools engaged in science, technology, engineering, and math

>1,500

RESIDENTS

learned about local conservation during community outreach programs in Marcona, Peru

# WE ARE CONTECTED



IN 2015, BROOKFIELD ZOO ENGAGED **2.2 MILLION GUESTS** 



SINCE OPENING IN 1934, BROOKFIELD ZOO HAS WELCOMED 150 MILLION VISITORS



For the fifth year in a row, Brookfield Zoo was Illinois' most popular paid outdoor cultural attraction (of those that monitor yearly attendance).



# >\$15 million

in contracts were awarded to Minority and Women Business Enterprise (MWBE) companies since 2013.





January 1 to December 31, 2015