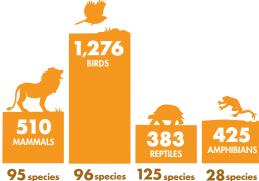

## **CARING FOR 5,364 ANIMALS**

Species total: 536 As of December 31, 2015 91 species 101 species